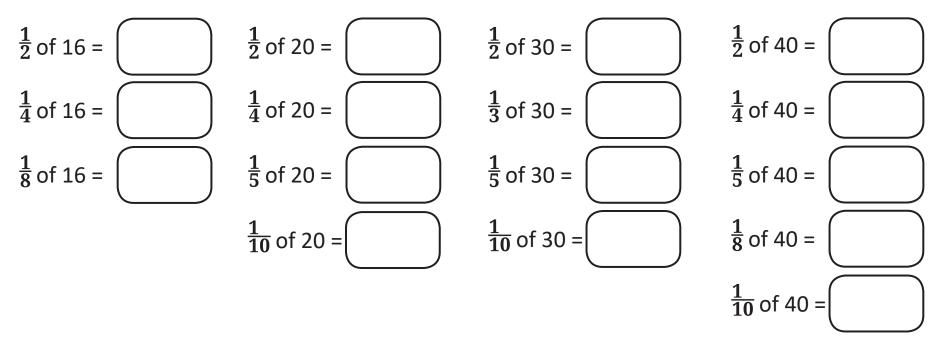

## Practice Sheet Hot Fractions practice

https://www.IITianAcademy.com

Challenge

### Fractions practice (Hot)

| $\frac{1}{2}$ of 16 = 8<br>$\frac{1}{4}$ of 16 = 4<br>$\frac{1}{8}$ of 16 = 2                                                                   | $\frac{1}{2} \text{ of } 20 = 10$<br>$\frac{1}{4} \text{ of } 20 = 5$<br>$\frac{1}{5} \text{ of } 20 = 4$<br>$\frac{1}{10} \text{ of } 20 = 2$                                      |
|-------------------------------------------------------------------------------------------------------------------------------------------------|-------------------------------------------------------------------------------------------------------------------------------------------------------------------------------------|
| $\frac{1}{2} \text{ of } 30 = 15$<br>$\frac{1}{3} \text{ of } 30 = 10$<br>$\frac{1}{5} \text{ of } 30 = 6$<br>$\frac{1}{10} \text{ of } 30 = 3$ | $\frac{1}{2} \text{ of } 40 = 20$<br>$\frac{1}{4} \text{ of } 40 = 10$<br>$\frac{1}{5} \text{ of } 40 = 8$<br>$\frac{1}{8} \text{ of } 40 = 5$<br>$\frac{1}{10} \text{ of } 40 = 4$ |