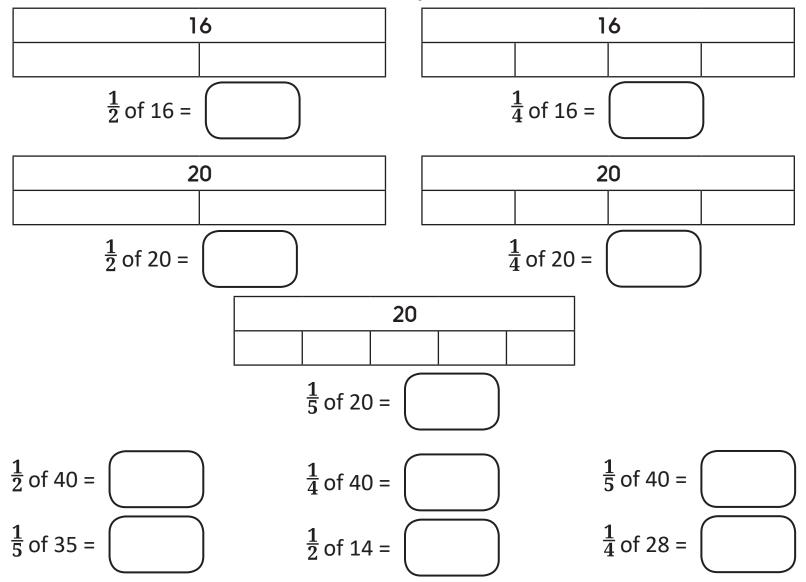

## **Fractions practice**

https://www.IITianAcademy.com

#### Fractions practice (Mild)

| $\frac{1}{2}$ of 16 = 8<br>$\frac{1}{4}$ of 16 = 4 | $\frac{1}{2}$ of 40 = 20<br>$\frac{1}{4}$ of 40 = 10<br>$\frac{1}{5}$ of 40 = 8 |
|----------------------------------------------------|---------------------------------------------------------------------------------|
| $\frac{1}{2}$ of 20 = 10                           | $\frac{1}{5}$ of 35 = 7                                                         |
| $\frac{1}{4}$ of 20 = 5                            | $\frac{1}{2}$ of 14 = 7                                                         |
| $\frac{1}{5}$ of 20 = 4                            | $\frac{1}{4}$ of 28 = 7                                                         |