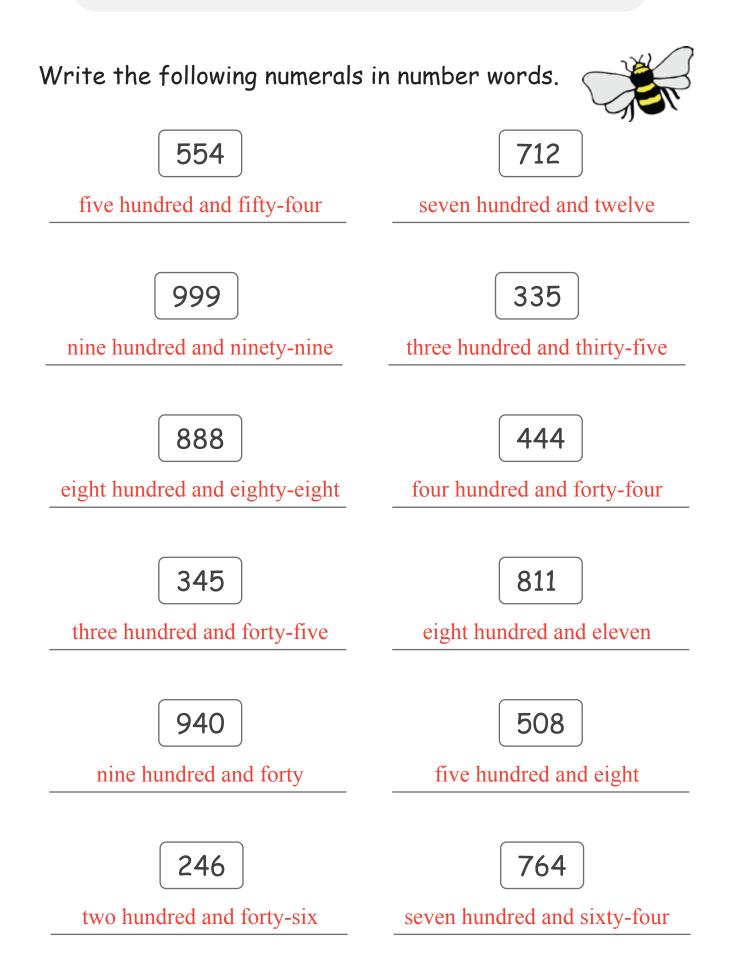

## https://www.https://www.https://www.https://www.https://www.https://www.https://www.https://www.https://www.https://www.https://www.https://www.https://www.https://www.https://www.https://www.https://www.https://www.https://www.https://www.https://www.https://www.https://www.https://www.https://www.https://www.https://www.https://www.https://www.https://www.https://www.https://www.https://www.https://www.https://www.https://www.https://www.https://www.https://www.https://www.https://www.https://www.https//www.https://www.https://www.https://www.https://www.https://www.https://www.https://www.https://www.https://www.https//www.https://www.https://www.https://www.https

https://www.IITianAcademy.com