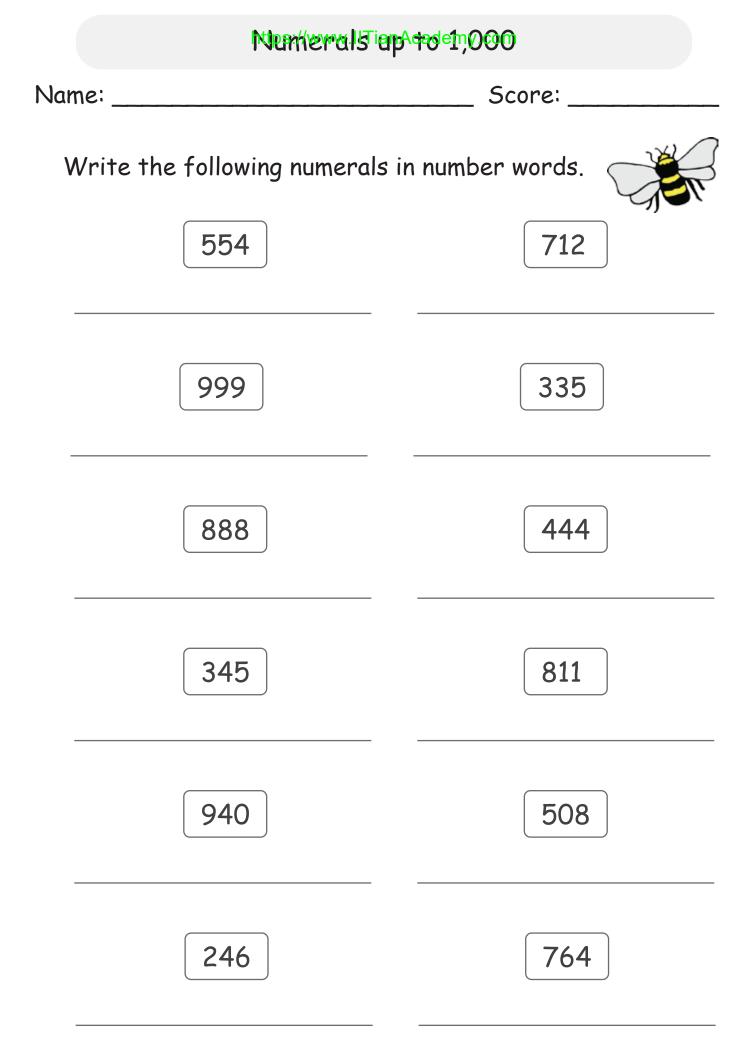

## https://www.https://www.https://www.https://www.https://www.https://www.https://www.https://www.https://www.https://www.https://www.https://www.https://www.https://www.https://www.https://www.https://www.https://www.https://www.https://www.https://www.https://www.https://www.https://www.https://www.https://www.https://www.https://www.https://www.https://www.https://www.https://www.https://www.https://www.https://www.https://www.https://www.https://www.https://www.https://www.https://www.https://www.https//www.https://www.https://www.https://www.https://www.https://www.https://www.https://www.https://www.https://www.https//www.https://www.https://www.https://www.https

https://www.IITianAcademy.com